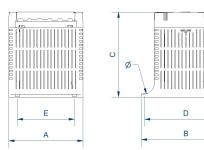

#### **Technical Characteristics**

| Rating              | 1000 VA                                                                                           |
|---------------------|---------------------------------------------------------------------------------------------------|
| Input voltage       | 230/400/460 V                                                                                     |
| Output voltage      | 115/230 V                                                                                         |
| Frequency           | 50/60 Hz                                                                                          |
| Protection degree   | IP-20                                                                                             |
| Cooling             | ANAN                                                                                              |
| Ambient temperature | 30°C                                                                                              |
| Temperature rise    | Class B                                                                                           |
| Insulation          | Class B - 130°C                                                                                   |
| Windings            | Class HC - 220°C                                                                                  |
| Test voltage        | 4,6 kV (1 min, 50 Hz) pri-sec - 3,2 kV (1 min, 50 Hz) pri-earth - 2,5 kV (1 min, 50 Hz) sec-earth |
| Standards           | IEC/EN/UNE-EN 61558, CE                                                                           |
| Mounting            | Screws                                                                                            |
| Weight              | 0.01                                                                                              |
| Weight              | 9,6 kg                                                                                            |