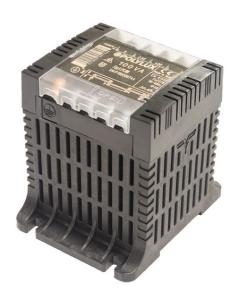

### P | Q | IP FAMILY > PD1000

### **Features**

Dry type transformer

IP-20 enclosure:

Last generation V-0 fireproof polymer box according to UL94 up to 2500 VA.

Metallic box painted with epoxi polyester from 3150 VA.

Safety Class I, convertible to Class II up to 2500 VA.

Includes LED functioning indicator.

Full rating at all outputs.

Voltage selection through metallic bridges (included).

Optional protection fuse.

Possibility of custom-made manufacturing.